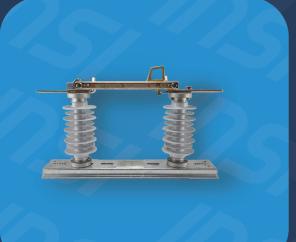

## **DISCONNECTING SWITCH 24 kV**

Type of switching device with visible contacts, used to ensure that an electrical circuit is completely de-energized for service or maintenance.