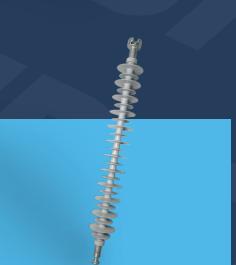

## **INSULATOR 275 kV**

Composite Insulators to prevent leaks and sudden electrical current surges in 275 kV Extra High Voltage Overhead Lines.