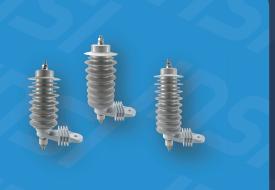

## **ARRESTER**

Protects an electric power system against lightning, limits overvoltage that comes and flows to the ground in 20 kV medium voltage distribution system.