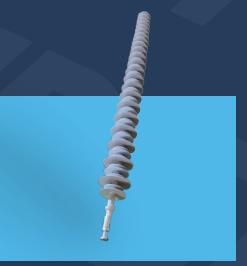

Composite Insulators to prevent leaks and sudden electrical current surges in 500 kV Extra High Voltage Overhead Lines.