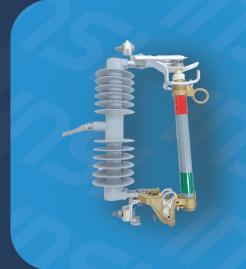

## **FUSE CUT OUT 24 kV**

Combination of fuse and switch, used in primary overhead feeder lines and taps to protect distribution transformers from current surges and overloads.