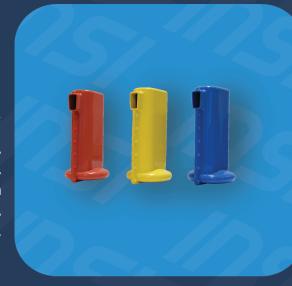

# BUSHING CONNECTION PROTECTION COVER

\*Covering and insulating bushing in transformator.

\*Cover to prevent animal-caused blackouts.

\*Molded from silicone rubber processed by high temperature vulcanizing.

\*Resistant to extreme weather.