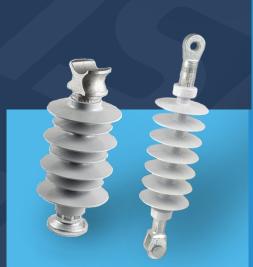

#### **INSULATOR 150 kV**

Composite Insulators to prevent leaks and sudden electrical current surges in 150 kV High Voltage Overhead Lines.

#### **INSULATOR 66 kV**

Composite Insulators to prevent leaks and sudden electrical current surges in 66 kV High Voltage Overhead Lines.

## **INSULATOR 20 kV**

Composite Insulators to prevent leaks and sudden electrical current surges in 20 kV Medium Voltage Overhead Lines.